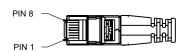

## Cable Cross-Section

| BILL OF MATERIALS |          |                                                        | WIRING CONFIGURATION 568B STRAIGHT |              |       |                                                                                                                                                                                                                |       |            |                                                                      |                               |              |      |
|-------------------|----------|--------------------------------------------------------|------------------------------------|--------------|-------|----------------------------------------------------------------------------------------------------------------------------------------------------------------------------------------------------------------|-------|------------|----------------------------------------------------------------------|-------------------------------|--------------|------|
| ITEM              | QUANTITY | COMPONENT                                              | P1                                 | COLOR CODE   | P2    | DESCRIPTION: Cat 5E Outdoor Direct Burial Rated Custom Ethernet Patch Cable - Made in USA by QuickTreX                                                                                                         |       |            |                                                                      |                               |              |      |
| 5 1               | +        | 1                                                      | WHITE/ORANGE                       | 1            | DRAWN |                                                                                                                                                                                                                | T     |            |                                                                      |                               |              |      |
|                   | 1        | PATCH CORD TESTING                                     | 2                                  | ORANGE/WHITE | 2     | BY:                                                                                                                                                                                                            | I. F. | 12/09/2020 | 1.                                                                   | PURCHASE AT                   | CONTACT      | -044 |
| 4                 | 1        | COPPER HANGING TAG                                     | 3                                  | WHITE/GREEN  | 3     | APVD<br>BY:                                                                                                                                                                                                    | T. D. | 04/21/2010 | 1                                                                    | LANShack SALE                 | 888-568-1230 |      |
|                   |          |                                                        | 4                                  | BLUE/WHITE   | 4     |                                                                                                                                                                                                                |       |            |                                                                      |                               |              |      |
| 3                 | 1        | QUICKTREX LABEL                                        | 5                                  | WHITE/BLUE   | 5     | DIMENSIONS: METRIC [IMPERIAL]  PROPRIETARY AND CONFIDENTIAL  THIS DOCUMENT CONTAINS PROPRIETARY INFORMATION OF LANSHACK. NOT TO BE USED, COPIED, OR DISCLOSED WITHOUT WRITTEN PERMISSION. ALL RIGHTS RESERVED. |       |            | TITLE:Cat 5E Outdoor Direct Burial Rated Custom Ethernet Patch Cable |                               |              |      |
|                   |          |                                                        | 6                                  | GREEN/WHITE  | 6     |                                                                                                                                                                                                                |       |            | SIZE                                                                 | PART. NO.                     |              | REV  |
| 2                 | AR       | CAT5E 24AWG/4PAIR 350MHz DIRECT BURIAL U/UTP Cable     | 7                                  | WHITE/BROWN  | 7     |                                                                                                                                                                                                                |       |            |                                                                      |                               |              |      |
|                   |          |                                                        | 8                                  | BROWN/WHITE  | 8     |                                                                                                                                                                                                                |       |            | A QT-C5PC-OSP-DE                                                     |                               | 3            | A    |
| 1                 | 2        | RJ45 CAT 5E CONNECTOR,<br>OPTIONAL BLACK SNAGLESS BOOT |                                    |              |       |                                                                                                                                                                                                                |       |            |                                                                      | SCALE: NOT TO SCALE SHEET 1 O |              | OF 1 |