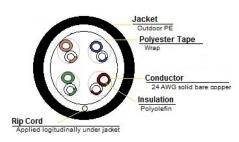

## Cable Cross-Section

| BILL OF MATERIALS |          |                                                        | WIRING CONFIGURATION 568B STRAIGHT |              |       |                                                                                                                                                                                                                |       |            |                                                                      |                               |              |      |
|-------------------|----------|--------------------------------------------------------|------------------------------------|--------------|-------|----------------------------------------------------------------------------------------------------------------------------------------------------------------------------------------------------------------|-------|------------|----------------------------------------------------------------------|-------------------------------|--------------|------|
| ITEM              | QUANTITY | COMPONENT                                              | P1                                 | COLOR CODE   | P2    | DESCRIPTION: Cat 5E Outdoor Direct Burial Rated Custom Ethernet Patch Cable - Made in USA by QuickTreX                                                                                                         |       |            |                                                                      |                               |              |      |
| 5 1               | +        | 1                                                      | WHITE/ORANGE                       | 1            | DRAWN |                                                                                                                                                                                                                | T     |            |                                                                      |                               |              |      |
|                   | 1        | PATCH CORD TESTING                                     | 2                                  | ORANGE/WHITE | 2     | BY:                                                                                                                                                                                                            | I. F. | 12/09/2020 | 1.                                                                   | PURCHASE AT                   | CONTACT      | -044 |
| 4                 | 1        | COPPER HANGING TAG                                     | 3                                  | WHITE/GREEN  | 3     | APVD<br>BY:                                                                                                                                                                                                    | T. D. | 04/21/2010 | 1                                                                    | LANShack SALE                 | 888-568-1230 |      |
|                   |          |                                                        | 4                                  | BLUE/WHITE   | 4     |                                                                                                                                                                                                                |       |            |                                                                      |                               |              |      |
| 3                 | 1        | QUICKTREX LABEL                                        | 5                                  | WHITE/BLUE   | 5     | DIMENSIONS: METRIC [IMPERIAL]  PROPRIETARY AND CONFIDENTIAL  THIS DOCUMENT CONTAINS PROPRIETARY INFORMATION OF LANSHACK. NOT TO BE USED, COPIED, OR DISCLOSED WITHOUT WRITTEN PERMISSION. ALL RIGHTS RESERVED. |       |            | TITLE:Cat 5E Outdoor Direct Burial Rated Custom Ethernet Patch Cable |                               |              |      |
|                   |          |                                                        | 6                                  | GREEN/WHITE  | 6     |                                                                                                                                                                                                                |       |            | SIZE                                                                 | PART. NO.                     |              | REV  |
| 2                 | AR       | CAT5E 24AWG/4PAIR 350MHz DIRECT BURIAL U/UTP Cable     | 7                                  | WHITE/BROWN  | 7     |                                                                                                                                                                                                                |       |            |                                                                      |                               |              |      |
|                   |          |                                                        | 8                                  | BROWN/WHITE  | 8     |                                                                                                                                                                                                                |       |            | A QT-C5PC-OSP-DE                                                     |                               | 3            | A    |
| 1                 | 2        | RJ45 CAT 5E CONNECTOR,<br>OPTIONAL BLACK SNAGLESS BOOT |                                    |              |       |                                                                                                                                                                                                                |       |            |                                                                      | SCALE: NOT TO SCALE SHEET 1 O |              | OF 1 |